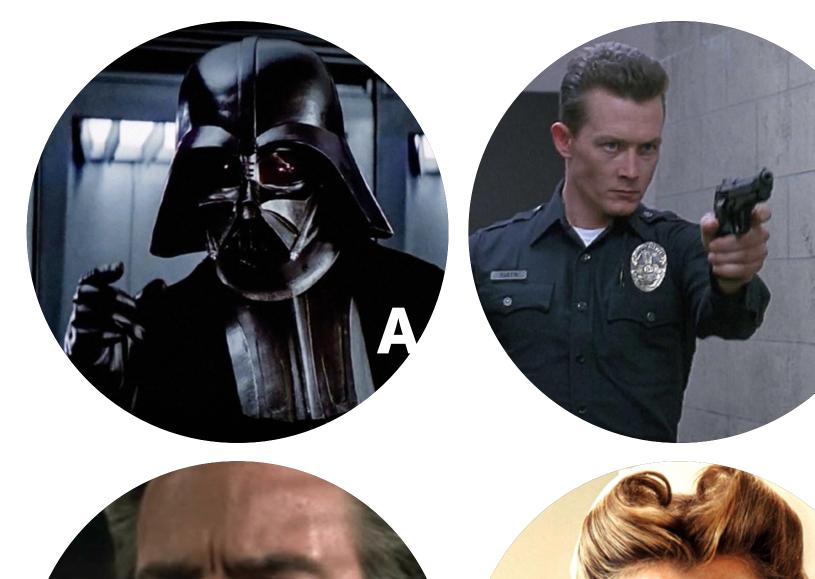

#### **QUESTION 8**

Can you name these 4 movie villains? (0.5 point for each correct answer)