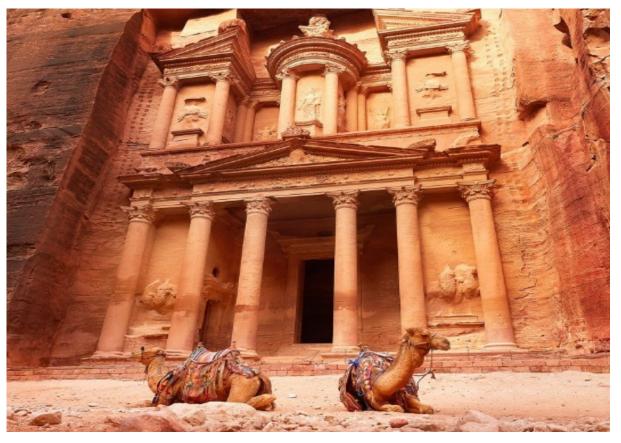

#### **QUESTION 15**

Nicknamed, the "Rose City" due to the colour of stone in which it was carved in. The Treasury, shown in this picture, is the most famous piece of architecture in the ancient city. It is a UNESCO World Heritage site. What is the name of this famous place and what country can it be found in?