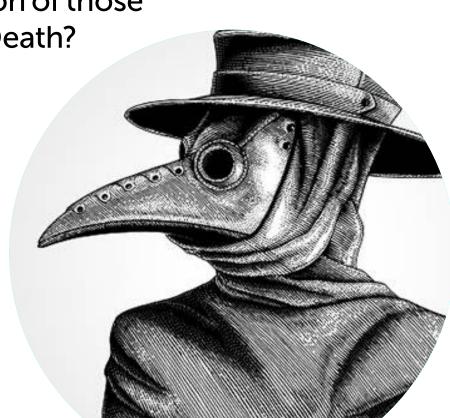

#### **QUESTION 5**

What was the name of the occupation of those that wore these during The Black Death?

- A) Disease Soldier
- B) Quarantine Officer
- C) Control Undertakers
- D) Plague Doctor