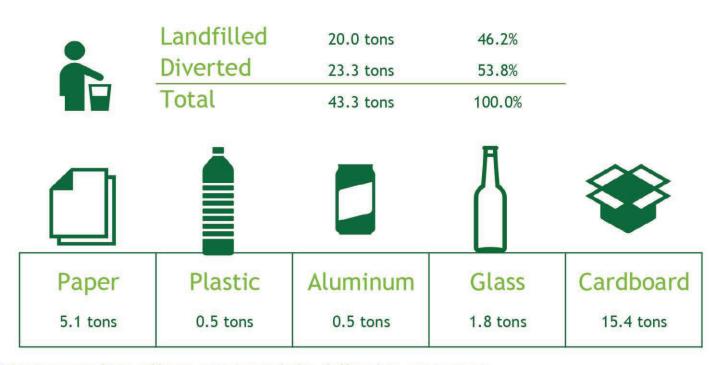

## The "Big Five" Recyclable Materials

| Landfilled | 20.0 tons | 46.16%  |
|------------|-----------|---------|
| Diverted   | 23.3 tons | 53.84%  |
| Total      | 43.3 tons | 100.00% |

Organics 0.0 tons

\*Ask your WM sales rep if Organics Recycling is available in your area

Paper 5.1 tons Plastic

0.5 tons

Aluminum

0.5 tons

Glass

1.8 tons

Cardboard

15.4 tons

|                     |                                       |                                             |         |          | Landfill |        | Diverted   |        |            | Total Tons | Total Percentage |        |        |         |         |
|---------------------|---------------------------------------|---------------------------------------------|---------|----------|----------|--------|------------|--------|------------|------------|------------------|--------|--------|---------|---------|
| grouping            | city                                  | LongAddress                                 | yearnum | monthNum | Tons     |        | Percentage | Tons   | Percentage |            | 7.00.00          |        |        |         |         |
| MARKLEW HOL TORONTO | 707 GORDON BAKER RD TORONTO, ON M2H 2 | 2021                                        | Ú.      | 1        | 1.47     | 41.46% | 2.08       | 58.54% | 3.55       | 100.00%    |                  |        |        |         |         |
|                     |                                       |                                             |         |          | 2        | 1.47   | 41.46%     | 2.08   | 58.54%     | 3.55       | 100.00%          |        |        |         |         |
|                     |                                       |                                             |         | 3        | 1.47     | 41.46% | 2.08       | 58.54% | 3.55       | 100.00%    |                  |        |        |         |         |
|                     |                                       |                                             |         |          | 4        | 1.47   | 41.46%     | 2.08   | 58.54%     | 3.55       | 100.00%          |        |        |         |         |
|                     |                                       |                                             |         |          | 5        | 1.47   | 41.46%     | 2.08   | 58.54%     | 3.55       | 100.00%          |        |        |         |         |
|                     |                                       |                                             |         |          | 6        | 1.47   | 41.46%     | 2.08   | 58.54%     | 3.55       | 100.00%          |        |        |         |         |
|                     |                                       |                                             |         |          | 7        | 1.47   | 41.46%     | 2.08   | 58.54%     | 3.55       | 100.00%          |        |        |         |         |
| Ĩ                   |                                       |                                             |         |          | 8        | 1.47   | 41.46%     | 2.08   | 58.54%     | 3.55       | 100.00%          |        |        |         |         |
| ĵ                   |                                       |                                             |         |          |          |        |            | 9      | 1.47       | 41.46%     | 2.08             | 58.54% | 3.55   | 100.00% |         |
|                     |                                       |                                             |         |          |          |        |            |        | 10         | 1.47       | 41.46%           | 2.08   | 58.54% | 3.55    | 100.00% |
| Ĭ                   |                                       |                                             |         |          |          |        |            |        | 11         | 1.47       | 41.46%           | 2.08   | 58.54% | 3.55    | 100.00% |
|                     |                                       |                                             |         |          | 12       | 1.47   | 7 34.96%   | 2.74   | 65.04%     | 4.21       | 100.00%          |        |        |         |         |
|                     |                                       | 707 GORDON BAKER RD TORONTO, ON M2H 2 Total |         |          |          | 17.67  | 40.83%     | 25.60  | 59.17%     | 43.27      | 100.00%          |        |        |         |         |
|                     | TORONTO Tota                          |                                             |         |          |          | 17.67  | 40.83%     | 25.60  | 59.17%     | 43.27      | 100.00%          |        |        |         |         |
| MARKLEW HOLE        | DINGS INC. Total                      |                                             |         |          |          | 17.67  | 40.83%     | 25.60  | 59.17%     | 43.27      | 100.00%          |        |        |         |         |
| <b>Grand Total</b>  |                                       |                                             |         |          |          | 17.67  | 40.83%     | 25.60  | 59.17%     | 43.27      | 100.00%          |        |        |         |         |