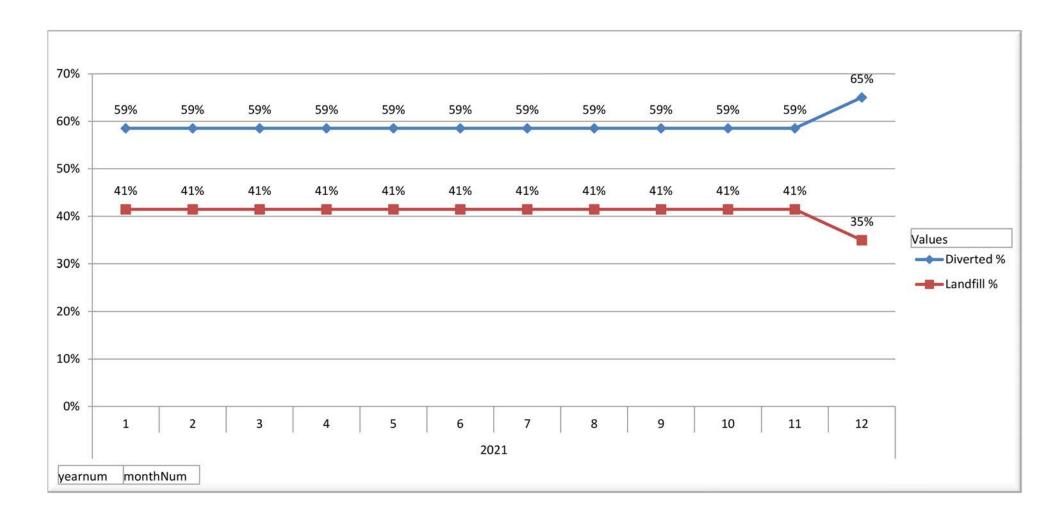

15.4 tons

|                     |                                       |                                             |         |          | Landfill |        | Diverted   |        |            | Total Tons | Total Percentage |        |        |         |         |
|---------------------|---------------------------------------|---------------------------------------------|---------|----------|----------|--------|------------|--------|------------|------------|------------------|--------|--------|---------|---------|
| grouping            | city                                  | LongAddress                                 | yearnum | monthNum | Tons     |        | Percentage | Tons   | Percentage |            | 7.00.00          |        |        |         |         |
| MARKLEW HOL TORONTO | 707 GORDON BAKER RD TORONTO, ON M2H 2 | 2021                                        | Ú.      | 1        | 1.47     | 41.46% | 2.08       | 58.54% | 3.55       | 100.00%    |                  |        |        |         |         |
|                     |                                       |                                             |         |          | 2        | 1.47   | 41.46%     | 2.08   | 58.54%     | 3.55       | 100.00%          |        |        |         |         |
|                     |                                       |                                             |         | 3        | 1.47     | 41.46% | 2.08       | 58.54% | 3.55       | 100.00%    |                  |        |        |         |         |
|                     |                                       |                                             |         |          | 4        | 1.47   | 41.46%     | 2.08   | 58.54%     | 3.55       | 100.00%          |        |        |         |         |
|                     |                                       |                                             |         |          | 5        | 1.47   | 41.46%     | 2.08   | 58.54%     | 3.55       | 100.00%          |        |        |         |         |
|                     |                                       |                                             |         |          | 6        | 1.47   | 41.46%     | 2.08   | 58.54%     | 3.55       | 100.00%          |        |        |         |         |
|                     |                                       |                                             |         |          | 7        | 1.47   | 41.46%     | 2.08   | 58.54%     | 3.55       | 100.00%          |        |        |         |         |
| Ĩ                   |                                       |                                             |         |          | 8        | 1.47   | 41.46%     | 2.08   | 58.54%     | 3.55       | 100.00%          |        |        |         |         |
| ĵ                   |                                       |                                             |         |          |          |        |            | 9      | 1.47       | 41.46%     | 2.08             | 58.54% | 3.55   | 100.00% |         |
|                     |                                       |                                             |         |          |          |        |            |        | 10         | 1.47       | 41.46%           | 2.08   | 58.54% | 3.55    | 100.00% |
| Ĭ                   |                                       |                                             |         |          |          |        |            |        | 11         | 1.47       | 41.46%           | 2.08   | 58.54% | 3.55    | 100.00% |
|                     |                                       |                                             |         |          | 12       | 1.47   | 7 34.96%   | 2.74   | 65.04%     | 4.21       | 100.00%          |        |        |         |         |
|                     |                                       | 707 GORDON BAKER RD TORONTO, ON M2H 2 Total |         |          |          | 17.67  | 40.83%     | 25.60  | 59.17%     | 43.27      | 100.00%          |        |        |         |         |
|                     | TORONTO Tota                          |                                             |         |          |          | 17.67  | 40.83%     | 25.60  | 59.17%     | 43.27      | 100.00%          |        |        |         |         |
| MARKLEW HOLE        | DINGS INC. Total                      |                                             |         |          |          | 17.67  | 40.83%     | 25.60  | 59.17%     | 43.27      | 100.00%          |        |        |         |         |
| <b>Grand Total</b>  |                                       |                                             |         |          |          | 17.67  | 40.83%     | 25.60  | 59.17%     | 43.27      | 100.00%          |        |        |         |         |

|                    |          | Landfill   |       |            |         |        | Diverted |            |         |        |
|--------------------|----------|------------|-------|------------|---------|--------|----------|------------|---------|--------|
| yearnum            | monthNum | Tons       |       | Percentage | Cost \$ | Cost % | Tons     | Percentage | Cost \$ | Cost % |
| 2021               |          | 1          | 1.47  | 41.46%     | \$141   | 33.04% | 2.08     | 58.54%     | \$286   | 66.96% |
|                    |          | 2          | 1.47  | 41.46%     | \$141   | 33.04% | 2.08     | 58.54%     | \$286   | 66.96% |
|                    |          | 3          | 1.47  | 41.46%     | \$141   | 33.04% | 2.08     | 58.54%     | \$286   | 66.96% |
|                    |          | 4          | 1.47  | 41.46%     | \$141   | 26.98% | 2.08     | 58.54%     | \$382   | 73.02% |
|                    |          | 5          | 1.47  | 41.46%     | \$141   | 33.04% | 2.08     | 58.54%     | \$286   | 66.96% |
|                    |          | 6          | 1.47  | 41.46%     | \$141   | 33.04% | 2.08     | 58.54%     | \$286   | 66.96% |
|                    |          | 7          | 1.47  | 41.46%     | \$141   | 33.04% | 2.08     | 58.54%     | \$286   | 66.96% |
|                    |          | 8          | 1.47  | 41.46%     | \$141   | 26.98% | 2.08     | 58.54%     | \$382   | 73.02% |
|                    |          | 9          | 1.47  | 41.46%     | \$155   | 33.04% | 2.08     | 58.54%     | \$315   | 66.96% |
|                    | 1        | LO         | 1.47  | 41.46%     | \$155   | 33.04% | 2.08     | 58.54%     | \$315   | 66.96% |
|                    | 1        | 1          | 1.47  | 41.46%     | \$155   | 33.04% | 2.08     | 58.54%     | \$315   | 66.96% |
|                    | 1        | L <b>2</b> | 1.47  | 34.96%     | \$155   | 16.05% | 2.74     | 65.04%     | \$812   | 83.95% |
| <b>Grand Total</b> |          |            | 17.67 | 40.83%     | \$1,750 | 29.24% | 25.60    | 59.17%     | \$4,236 | 70.76% |